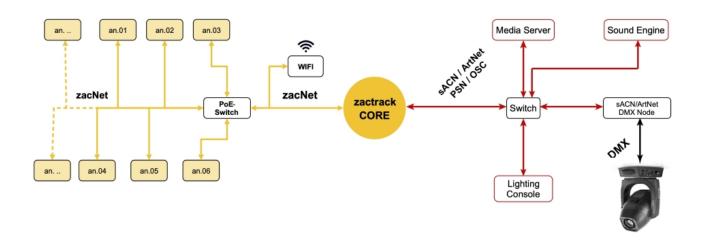

## **BASIC PREPARATIONS**

To operate a Zactrack System, some basic preparations are necessary.

Connect the Zactrack Server as seen in the lower picture. Each Anchor needs a POE supply. It is possible to use different switches. See also Network