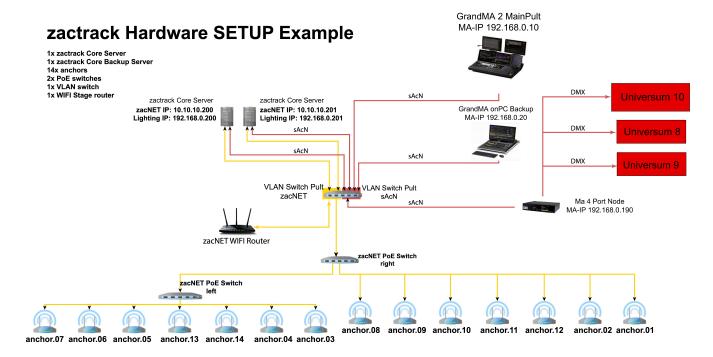

## **Hardware Setup Overview**

## A zactrack Setup could look like this

In this example a Main and a Backup Server is used. **Attention a Zactrack Smart System is limited at 8 Anchors!** 

From:

https://manual.zactrack.com/ - zactrack

Permanent link: